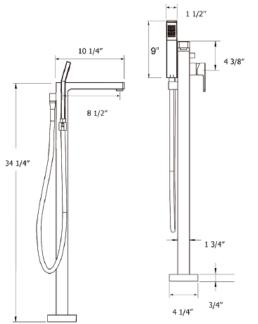

## **CAFTF-SQ** FREESTANDING TUB FILLER

## TITAN SERIES

## FEATURES

- Solid lead-free brass construction
- Spout/handheld flow rates: 6 gpm/3 gpm @60psi
- Single hole floor mounted installation
- Single lever water and temperature control
- Water pressure tested for industry standard
- Sedal ceramic disc valve, tested for 500,000 uses
- All mounting hardware and hot/cold waterlines included
- Finishes resist corrosion and tarnish, exceeding industry durability standards
- Finishes resist corrosion and tarnish, exceeding industry durability standards