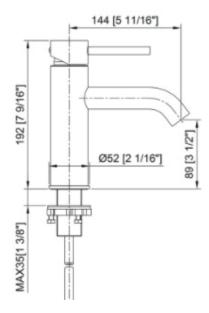

# X-ROUND SERIES

### **Features**

- Single lever handle allows for both on/off activation,
- Ceramic disc valves exceed industry longevity standards for a lifetime of durable performance.
- 1.5 gal/min (5.7 l/min) maximum flow rate [max at 60 psi (4.1 bar)]
- Red/blue indexing on handle.
- Flexible supplies for simplified installation.

### Material

- Premium metal construction.
- · Finishing resists corrosion and tarnishing.

# Installation

·Single-hole.

### Codes/Standards

- CUPC (ASME A112.18.1-2012/CSA B125.1-12)
- NSF/ANSI 61
- NSF/ANSI 372
   All applicable US Federal and State material regulations
- EPA WaterSense®
- CEC (California Energy Commission)

## **AVAILABLE FINISHES**

PC



**CHROME** 

MB



MATTE BLACK

BG



**BRUSHED GOLD** 

BN



**BRUSHED NICKEL**