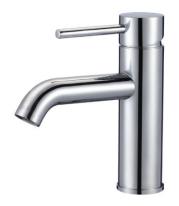

# X-ROUND SERIES

### **Features**

- Single lever handle allows for both on/off activation,
- Ceramic disc valves exceed industry longevity standards for a lifetime of durable performance.
- 1.5 gal/min (5.7 l/min) maximum flow rate [max at 60 psi (4.1 bar)]
- Red/blue indexing on handle.
- Flexible supplies for simplified installation.

### Material

- Premium metal construction.
- · Finishing resists corrosion and tarnishing.

# Installation

·Single-hole.