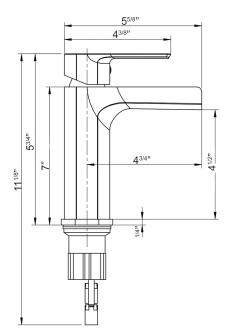

## **FEATURES**

- Solid lead-free brass construction
- 1.5 GPM flow rate @60 PSI
- cUPC certified compliance
- Single-hole installation
- Single lever water and temperature control
- Water pressure tested for industry standard
- Sedal ceramic disc valve, tested for 500,000 uses
- Adjustable angle aerator resists mineral buildup and is easy to clean
- All mounting hardware and hot/cold waterlines included
- Finishes resist corrosion and tarnish, exceeding industry durability standards